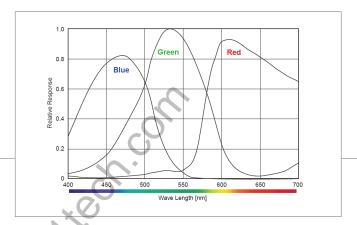

# Small compact GigE Vision camera with uncompromised image quality.

The Genie C640 uses a Sony CCD, color bayer sensor with a resolution of 640 x 480. Operating at 64 frames per second at full resolution, the Genie C640 takes advantage of gigabit Ethernet technology, transmitting data over standard CAT-5e and CAT-6 cables to distances of up to 100 m. Like all Genie cameras, the C640 is based on AIA (Automated Imaging Association) GigE Vision Standard to directly link the camera to a PC.