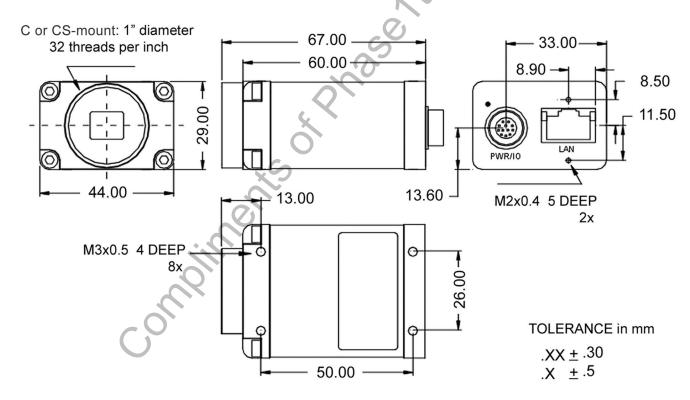

Output Gigabit Ethernet, also supports 100 Mbps
I/O Ports 2 opto-isolated input, 2 opto-isolated output,

Lens Mount C or CS-mount

Size 44 mm x 29 mm x 67 mm (including lens adapter)

Mass ~115 g (without lens)