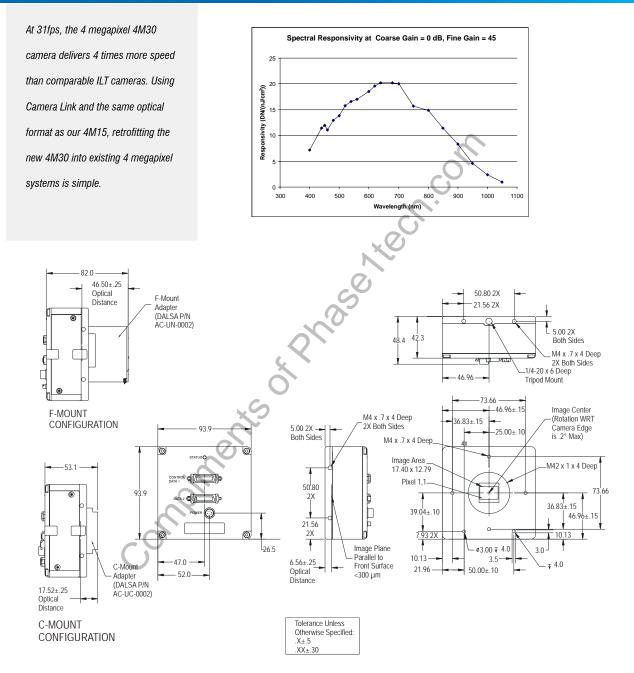

## Specifications

Resolution Data Rate Max. Line/Frame Rate Pixel Size Data Format Output Lens Mount Responsivity **Dynamic Range** Nominal Gain Range Size Mass **Operating Temp** Power Supply Power Dissipation **Regulatory Compliance** Control Data Power Example Part Number

2352 x 1728 2 x 80 MHz 31 fps 7.4 µm 8. 10 bit Base, Medium Camera Link M42 x 1, F 14 DN/(nJ/cm<sup>2</sup>) @ 1x gain 56 dB Up to 4x 94 x 94 x 50 mm <550 g 0 °C to 50 °C 12 V to 15 V <10 W CE MDR26 Camera Link Shared with Control Hirose 6 pin PT-21-04M30-00-R