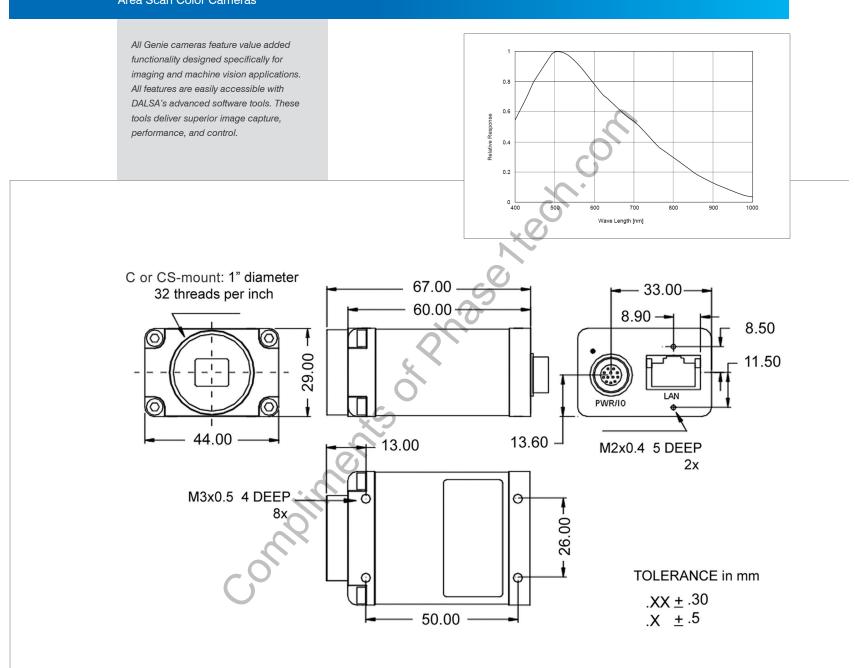

GigE Vision Compliant

Part Number

1024 x 768 20 fps 4.65 μm 8 and 10-bits Programmable, or via External Trigger 57 dB -6 dB to +12 dB Gigabit Ethernet, also supports 100 Mbps 2 opto-isolated input, 2 opto-isolated output, C or CS-mount 44 mm x 29 mm x 67 mm (including lens adapter) ~115 g (without lens) 0°-45°C 12 V 4W Standard or Screw mount RJ-45 Hirose 12-Pin DALSA Sapera LT Yes Regulatory Compliance FCC Class A, CE, RoHs 2002/95/EC CR-GEN0-M102x