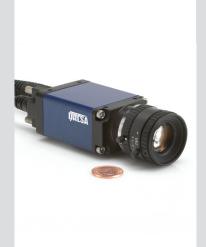

# Small compact GigE Vision camera with uncompromised image quality.

The Genie M1024 uses a Sony CCD, monochrome sensor with a resolution of 1024 x 768. Operating at 20 frames per second at full resolution, the Genie M1024 takes advantage of gigabit Ethernet technology, transmitting data over standard CAT-5e and CAT-6 cables to distances of up to 100 m. Like all Genie cameras, the M1024 is based on AIA (Automated Imaging Association) GigE Vision Standard to directly link the camera to a PC.

GigE Vision Compliant

Part Number

1024 x 768 20 fps 4.65 μm 8 and 10-bits Programmable, or via External Trigger 57 dB -6 dB to +12 dB Gigabit Ethernet, also supports 100 Mbps 2 opto-isolated input, 2 opto-isolated output, C or CS-mount 44 mm x 29 mm x 67 mm (including lens adapter) ~115 g (without lens) 0°-45°C 12 V 4W Standard or Screw mount RJ-45 Hirose 12-Pin DALSA Sapera LT Yes Regulatory Compliance FCC Class A, CE, RoHs 2002/95/EC CR-GEN0-M102x