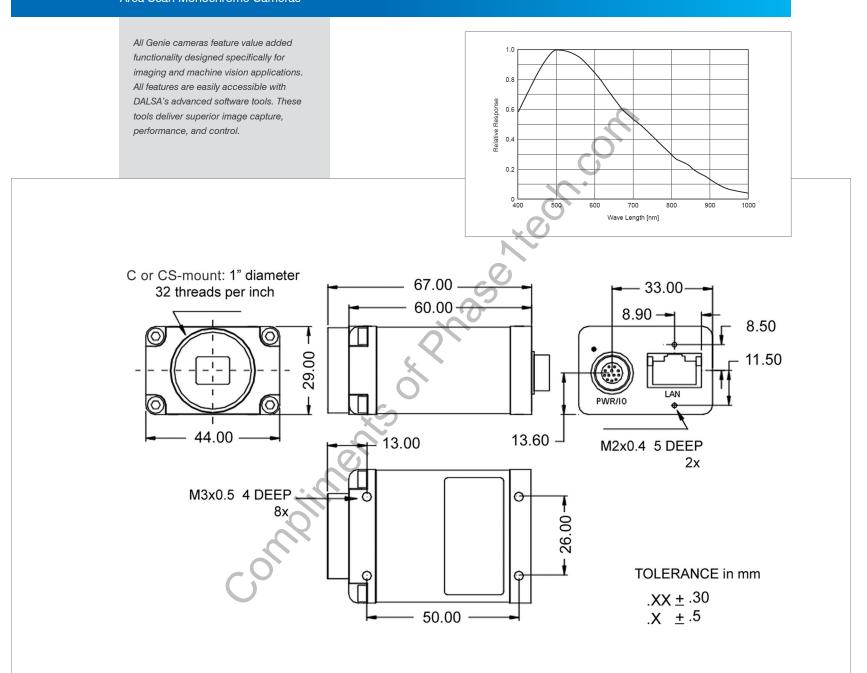

### Specifications

Active Resolution Frame Rate Pixel Size Data Format Exposure Control Dynamic Range Nominal Gain Range Output I/O Ports Lens Mount Size Mass **Operating Temp** Power Supply Power Dissipation Data Connector Power and I/O Software Platform

## 640 x 480

64 fps 9.9 µm 8 and 10-bits Programmable, or via External Trigger 57 dB -6 dB to +12 dB Gigabit Ethernet, also supports 100 Mbps 2 opto-isolated input, 2 opto-isolated output, C or CS-mount 44 mm x 29 mm x 67 mm (including lens adapter) ~115 g (without lens) 0°-45°C 12 V 4W Standard or Screw mount RJ-45 Hirose 12-Pin DALSA Sapera LT Yes Regulatory Compliance FCC Class A, CE, RoHs 2002/95/EC CR-GEN0-M640x