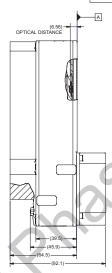

Dynamic Range 500:1
Nominal Gain Range 0 dB to 20 dB

Size 180 mm (H) x 90 mm (W) x 92.1 mm (D)

ES-S0-12k40-00-R

Mass < 1500 g
Operating Temp 0 °C to 50 °C
Power Supply 24 VDC
Power Dissipation < 39 W
Regulatory Compliance RoHS and CE
Control HSLink