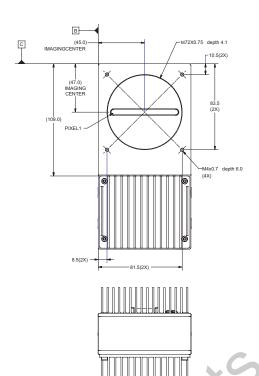

Dynamic Range 500:1
Nominal Gain Range 0 dB to 20 dB

Size 180 mm (H) x 90 mm (W) x 92.1 mm (D)

ES-S0-12k40-00-R

Mass < 1500 g
Operating Temp 0 °C to 50 °C
Power Supply 24 VDC
Power Dissipation < 39 W
Regulatory Compliance RoHS and CE
Control HSLink