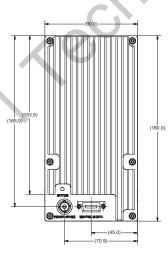

Dynamic Range 500:1
Nominal Gain Range 0 dB to 20 dB

Size 180 mm (H) x 90 mm (W) x 92.1 mm (D)

ES-S0-12k40-00-R

Mass < 1500 g
Operating Temp 0 °C to 50 °C
Power Supply 24 VDC
Power Dissipation < 39 W
Regulatory Compliance RoHS and CE
Control HSLink