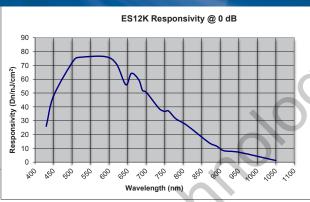

### **Key Features**

- 12, 000 pixels
- 5.2 μm pixel size
- Max 90 kHz line rate
- Up to 1.08 Gpix/s
- Responsivity 75 DN/(nJ/cm²)
   0 dB. 8 bit
- Bidirectional
- Antiblooming
- HSLink interface

### **Specifications**

Resolution 12000 x 64 pixels TDI
Data Rate Up to 1.08 Gpix/s

Max. Line/Frame Rate 90 kHz
Pixel Size 5.2 μm x 5.2 μm

Data Format 8 bit
Output HSLink
Lens Mount M72 x 0.75

Responsivity 75 DN/(nJ/cm²) at 0 dB, 8 bit