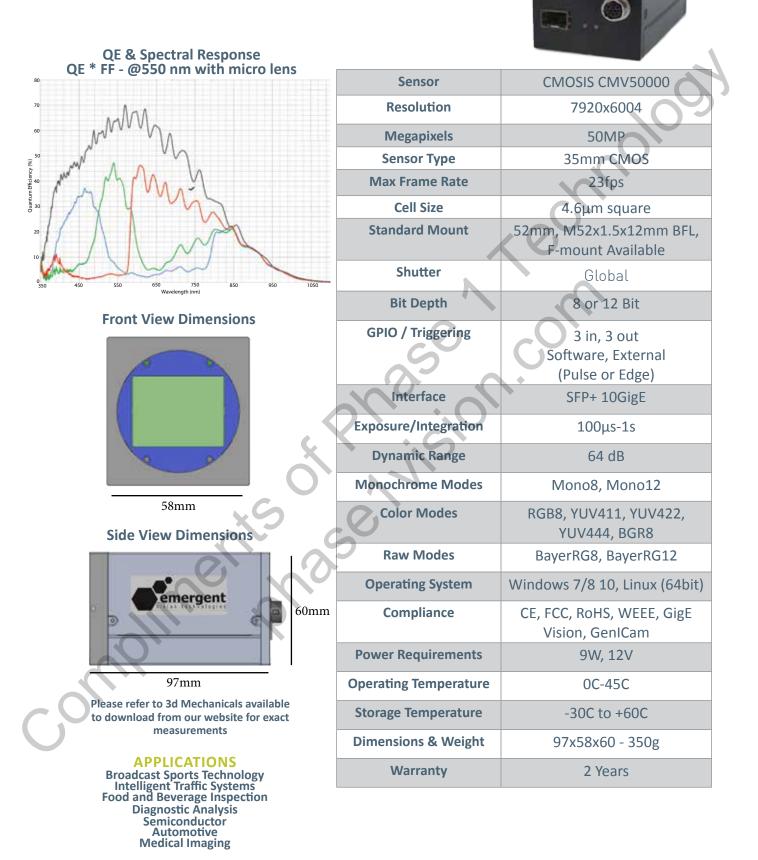

## HR-50000 SERIES - 50MP HR-50000-M MONOCHROME / HR-50000-C COLOR

\*all minimum exposure specs can vary from what is listed based on the limitations of each sensor as per notice from the manufacturer.