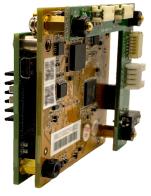

### **Specifications**

| -1                   |                                                      |
|----------------------|------------------------------------------------------|
| Encoder Board Size   | 58 x 58 x 29 mm (2.28 x 2.28 x 1.13 in)              |
| Encoder Board Weight | 59g (heat pipe is an additional 10g)                 |
| Power Consumption    | 4.5W typical while encoding 2 cameras in H.265 Video |