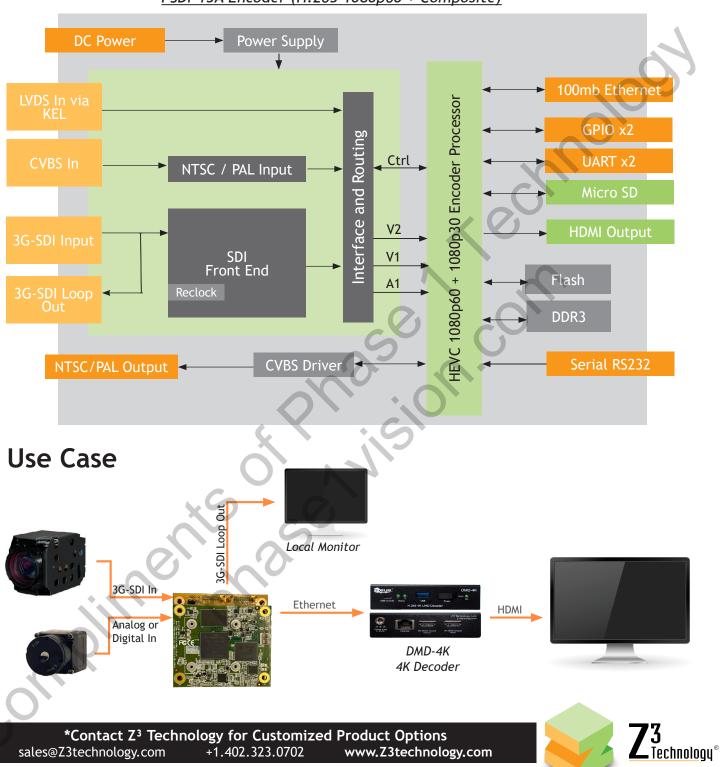

# **HW Block Diagram**

## FSDI-15A Encoder (H.265 1080p60 + Composite)

Z³ Technology is an industry-leading, USA-based manufacturer of production-ready embedded multimedia solutions and IP camera systems. From our founders to our world-class engineers to our sales and customer service team, we understand your requirements and speak your language. Our experience allows us to provide cost-effective solutions to meet your multimedia product requirements. With the assistance of our robust worldwide distribution and sales networks, we can provide a simple solution for your multimedia needs.