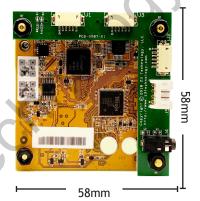

### **Specifications**

| -1                   |                                                      |
|----------------------|------------------------------------------------------|
| Encoder Board Size   | 58 x 58 x 29 mm (2.28 x 2.28 x 1.13 in)              |
| Encoder Board Weight | 59g (heat pipe is an additional 10g)                 |
| Power Consumption    | 4.5W typical while encoding 2 cameras in H.265 Video |