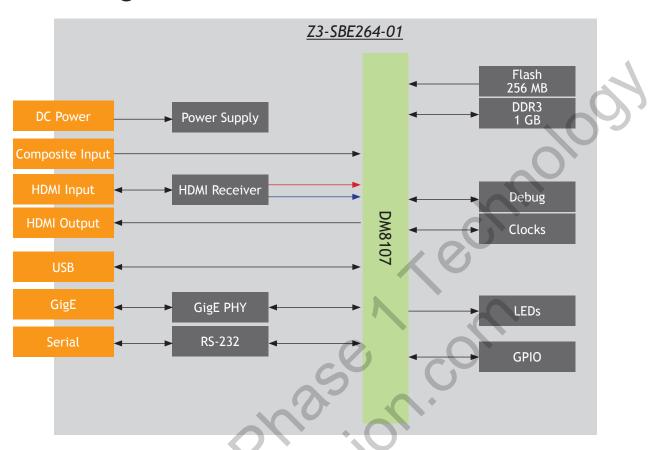

# Z3-SBE264-01

Single Board Encoder

GigE

**UART** 

92 mm FC CE

Hardware

Module Z3-SBE264-01 Processor ARM Cortex A8 + Video Acceleration

Video Codecs H.264

Interfaces HDMI

> Composite USB 2.0

**Audio Codecs** AAC or PCM

DDR3: 1GB Memory Flash: 256 MB