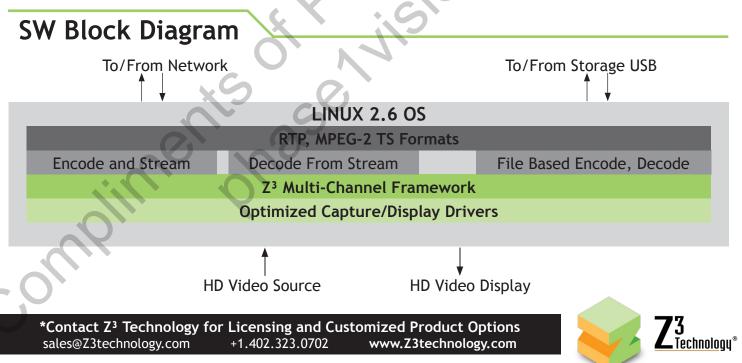

#### Software

**Encoding Resolutions** 

Texas Instruments® RDK, Z³ Technology software Software Development\* components for RDK, Z3 Applications

Linux 2.x (root file-system, NAND boot, tool chain and Operating System\*

flash programming tool), u-boot H.264 video up to 1080p60

Dual channel encoding up to 1x1080i + 1x 480i

**Output Formats Decoding Resolutions** H.264 video up to 1080p60

Input Formats RTP, TS File and MPEG-2 TS

RTP, RTMP, RTSP, TSRTP, TS File and MPEG-2 TS over UDP

•Fully controllable parameters: resolution, max bitrate, GOP and on-the-fly bitrate control