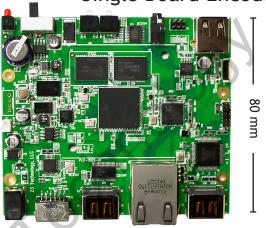

# Z3-SBE264-01

Single Board Encoder

GigE

**UART** 

92 mm FC CE

Hardware

Module Z3-SBE264-01 Processor ARM Cortex A8 + Video Acceleration

Video Codecs H.264

## **Specifications**

**Features** 

 $(L \times W) 3.14 \times 3.62 in$ (L x W) 80 x 92 mm Size **Power Supply** 5V Typical Power Consumption 5W

Z³ Technology is the market leader in providing production-ready embedded multimedia solutions and systems. From our founders to our world-class engineers to our sales and customer service team, we understand your requirements and speak your language. Our experience allows us to provide cost-effective solutions to meet your multimedia product requirements. With the assistance of our robust worldwide distribution and sales networks, we can provide a simple solution for your multimedia needs.